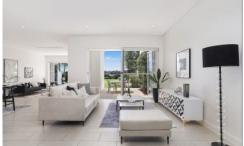

## Main Features Include:

- Sunken formal lounge opens to manicured gardens with stunning water views
- Open plan living/dining, galley kitchen with Miele appliances, integrated fridge
- Paved areas overlooking private on-title lawn and serene water views
- Massive master suite with full ensuite, walk-in robe and private terrace
- Upstairs parents retreat/TV area, double garage with internal access