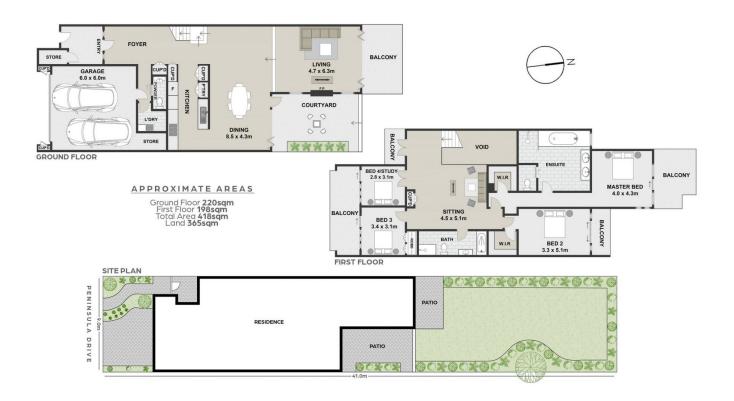

## Main Features Include:

- Sunken formal lounge opens to manicured gardens with stunning water views
- Open plan living/dining, galley kitchen with Miele appliances, integrated fridge
- Paved areas overlooking private on-title lawn and serene water views
- Massive master suite with full ensuite, walk-in robe and private terrace
- Upstairs parents retreat/TV area, double garage with internal access