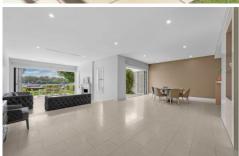

## Main Features Include:

- Sunken formal lounge opens to manicured gardens with stunning water views
- Open plan living/dining, galley kitchen with Miele appliances, integrated fridge
- Paved areas overlooking private on-title lawn and serene water views
- Massive master suite with full ensuite, walk-in robe and private terrace
- Upstairs parents retreat/TV area, double garage with internal access