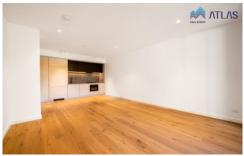

## Main Features include:

- Large bedroom with built in robes
- Stunning bathroom
- -1 Storage Cage
- Clever layout creates a heightened sense of light and space in the open plan living zone
- Ducted air conditioning, engineered oak flooring and intercom included for maximum comfort
- Finishes include natural stone and customised joinery
- Internal laundry with dryer
- Common roof terrace with BBQ facilities