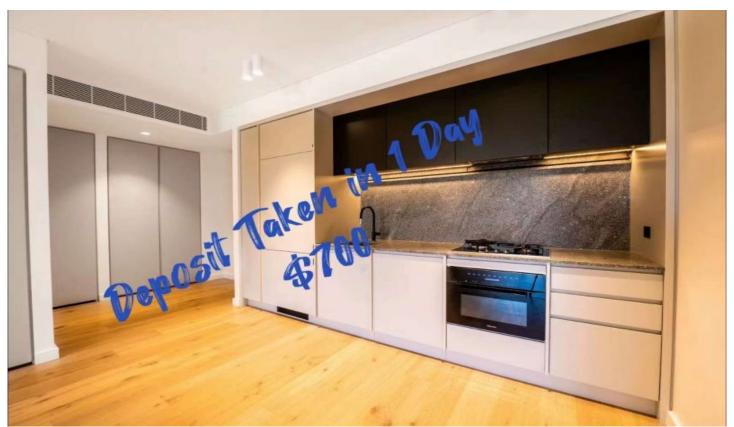

## Main Features include:

- Large bedroom with built in robes
- Stunning bathroom
- -1 Storage Cage
- Clever layout creates a heightened sense of light and space in the open plan living zone
- Ducted air conditioning, engineered oak flooring and intercom included for maximum comfort
- Finishes include natural stone and customised joinery
- Internal laundry with dryer
- Common roof terrace with BBQ facilities