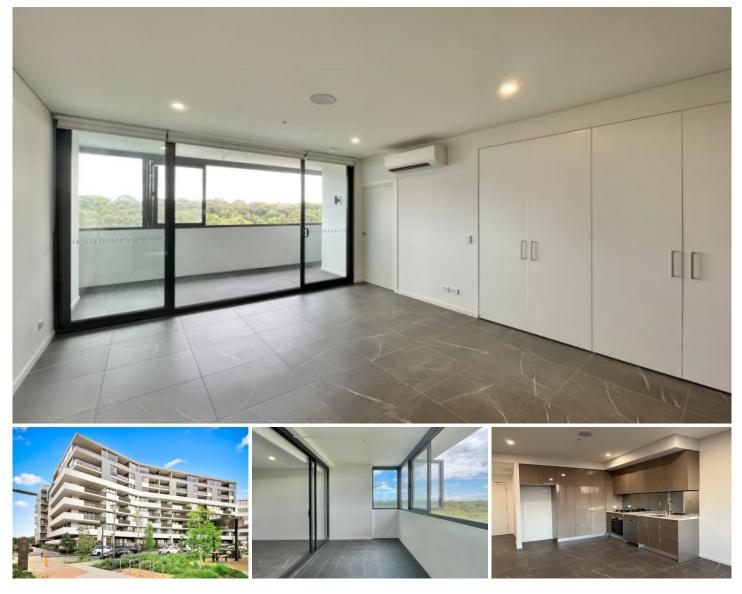

## E10092/5 Bennelong Parkway Wentworth Point NSW

Elevate in Building Evian at One The Waterfront, an iconic development in

Wentworth Point, this spacious 2-bedroom apartment embraces picturesque Park view and community

Bus stops, café, restaurants, and shops at your doorstep. Easy access to Rhodes, Top Ryde shopping centre, DFO and Sydney Olympic Park.

Features:

- -1 Bathroom with shower plus additional Toilet
- Spacious living area
- North west facing with wintergarden
- Daikin split system air conditioning

- Modern kitchen with quality finishes including dishwasher, oven and cook tops

**View :** https://www.jami.com.au/lease/nsw/inner-west/we ntworth-point/residential/apartment/6982543

Gimmy Pan 02 8776 8707 Jane Lin 02 8776 8707