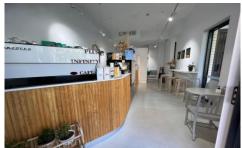

## Main features:

- High exposure
- 33 sqm
- Large hot bar and seating area
- Fit-out and equipment included
- Existing kitchen with separate washing area
- New polished tiles flooring

Building Size: 33 sqm