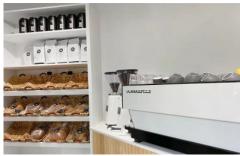

## Main features:

- High exposure
- 33 sqm
- Large hot bar and seating area
- Fit-out and equipment included
- Existing kitchen with separate washing area
- New polished tiles flooring

Building Size: 33 sqm