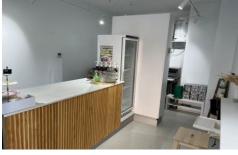

## Main features:

- High exposure
- 33 sqm
- Large hot bar and seating area
- Fit-out and equipment included
- Existing kitchen with separate washing area
- New polished tiles flooring

Building Size: 33 sqm