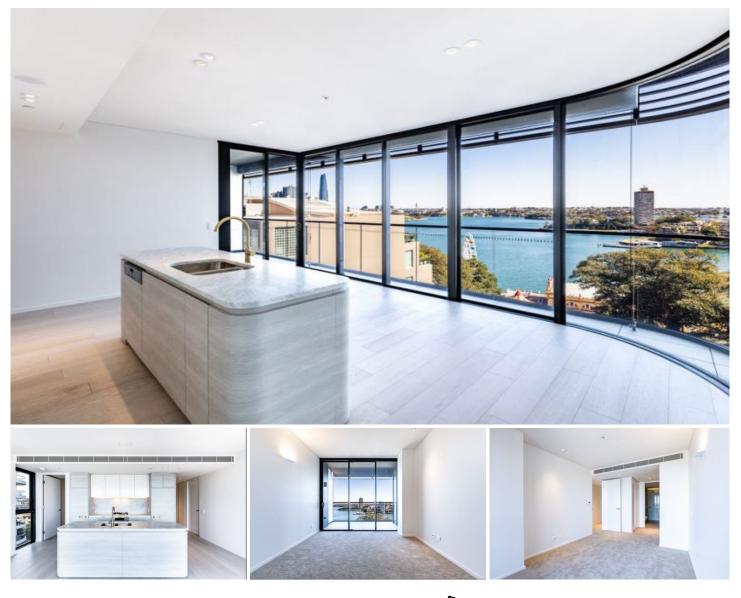

Kitchens incorporate granite island benchtops, а combination of timber and neutral coloured joinery, custom coloured tapware and quality Miele appliances. Bathrooms are beautifully finished with minimal aesthetic. In addition to the high quality custom coloured tapware, there is abundance of storage and ambient lighting.

Designed to make the most of every corner aspect, the sophisticated interiors of Aualuna's residences evoke a timeless luxury, with details providing elegant comfort. Designed by leading Architects, Koichi Takada. Aqualuna takes design inspiration from the natural beauty of the