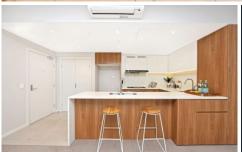

## Features:

- Spacious living area
- East and west facing with panoramic water view
- Daikin split system air conditioning
- Separate fully enclosed sun room
- Multiple storage cabinet
- House-sized kitchen with stone bench top