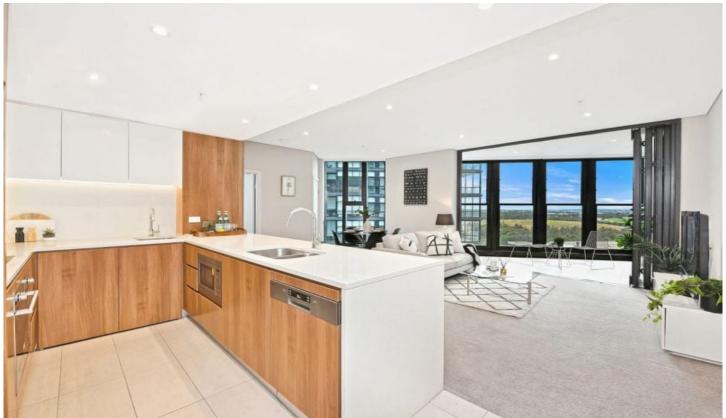

## 1410/2 Waterways Street Wentworth Point NSW

Elevated on level 14 of Z.E.N, Wentworth Point this spacious 1-bedroom apartment embraces picturesque water view and Parramatta skyline view.

Conveniently located across the road to Marina Square Shopping Centre with 40 specialty stores, Coles and restaurants , within 2 minutes walking distance to Wentworth Point Public School; footbridge to Rhodes and 5 minutes to ferry wharf.

## Features:

- Spacious living area
- East and west facing with panoramic water view
- Daikin split system air conditioning
- Separate fully enclosed sun room
- Multiple storage cabinet
- House-sized kitchen with stone bench top