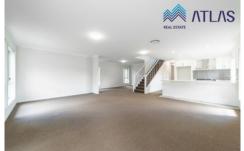

## Features & Fittings

- Multiple living areas
- Ducted air conditioning through the house
- 4 generous size sunny bedrooms for whole day with built in robes
- Master bedrooms with walk in robes and ensuite
- Upgraded stainless steel appliances, including oven, cook