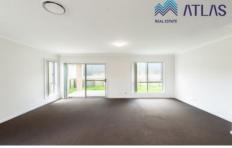

## Features & Fittings

- Multiple living areas
- Ducted air conditioning through the house
- 4 generous size sunny bedrooms for whole day with built in robes
- Master bedrooms with walk in robes and ensuite
- Upgraded stainless steel appliances, including oven, cook