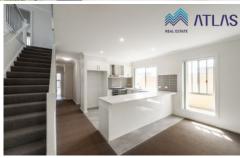

## Features & Fittings

- Multiple living areas
- Ducted air conditioning through the house
- 4 generous size sunny bedrooms for whole day with built in robes
- Master bedrooms with walk in robes and ensuite
- Upgraded stainless steel appliances, including oven, cook