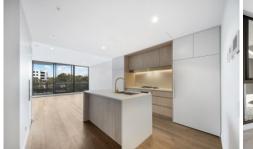

#### C1205/80 Waterloo Road Macquarie Park NSW

Located high on level 12, this superb one bedroom apartment offers stunning views of the Chatswood CBD to the city skyline.

It also boasts sophisticated finishes including a natural palette of stone, timber, marble and brass to encourage moments of relaxed elegance. Featuring a variety of family friendly parklands, ground floor dining and cafe amenities.

### Main Features Include:

- -Bedroom with built-ins and access to balcony
- -internal laundry, ducted aircon throughout
- -Gourmet stone wrapped kitchen, brass fittings, gas appliances
- -Communal Sky Terrace on level 19 offers panoramic district views, BBQ facilities