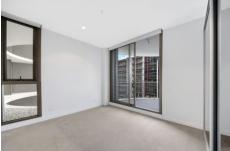

### Main Features Include:

- -Bedroom with built-ins and access to balcony
- -internal laundry, ducted aircon throughout
- -Gourmet stone wrapped kitchen, brass fittings, gas appliances
- -Communal Sky Terrace on level 19 offers panoramic district views, BBQ facilities