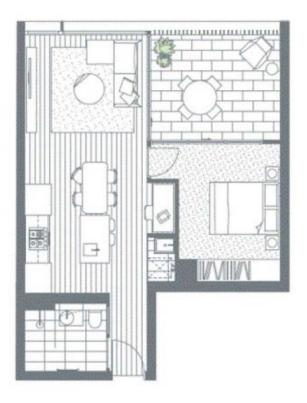

#### C1205/80 Waterloo Road Macquarie Park NSW

Located high on level 12, this superb one bedroom apartment offers stunning views of the Chatswood CBD to the city skyline.

It also boasts sophisticated finishes including a natural palette of stone, timber, marble and brass to encourage moments of relaxed elegance. Featuring a variety of family friendly parklands, ground floor dining and cafe amenities.

### Main Features Include:

- -Bedroom with built-ins and access to balcony
- -internal laundry, ducted aircon throughout
- -Gourmet stone wrapped kitchen, brass fittings, gas appliances
- -Communal Sky Terrace on level 19 offers panoramic district views, BBQ facilities

## 1 BED

| internal: | 51m² |
|-----------|------|
| External  | 12m² |
| Total:    | 63m² |

PARKONESYDNEY.COM