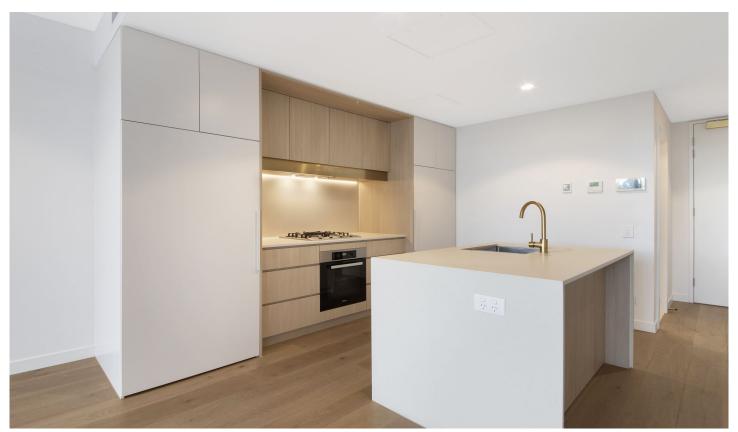

#### C1205/80 Waterloo Road Macquarie Park NSW

Located high on level 12, this superb one bedroom apartment offers stunning views of the Chatswood CBD to the city skyline.

It also boasts sophisticated finishes including a natural palette of stone, timber, marble and brass to encourage moments of relaxed elegance. Featuring a variety of family friendly parklands, ground floor dining and cafe amenities.

### Main Features Include:

- -Bedroom with built-ins and access to balcony
- -internal laundry, ducted aircon throughout
- -Gourmet stone wrapped kitchen, brass fittings, gas appliances
- -Communal Sky Terrace on level 19 offers panoramic district views, BBQ facilities