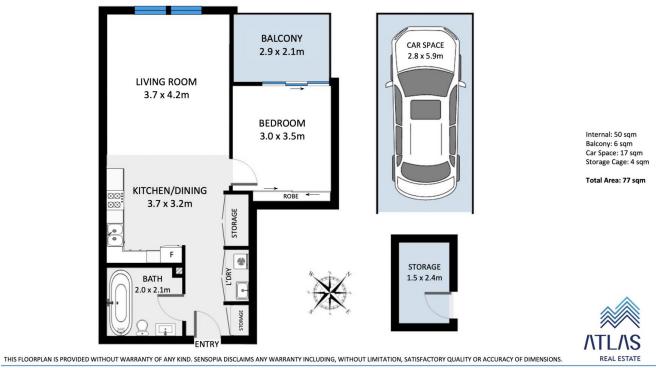

: \$1,180,000 : 78 sqm

:77 sqm

: https://www.jami.com.au/sale/nsw/north ern-suburbs/macquarie-park/residential/ apartment/6753951

Aegean Zhang 02 8776 8707

Jane Lin 02 8776 8707

732/9 Alma Road, Macquarie Park NSW 2113 🛛 🛱 1 🚔 1 🚑 1