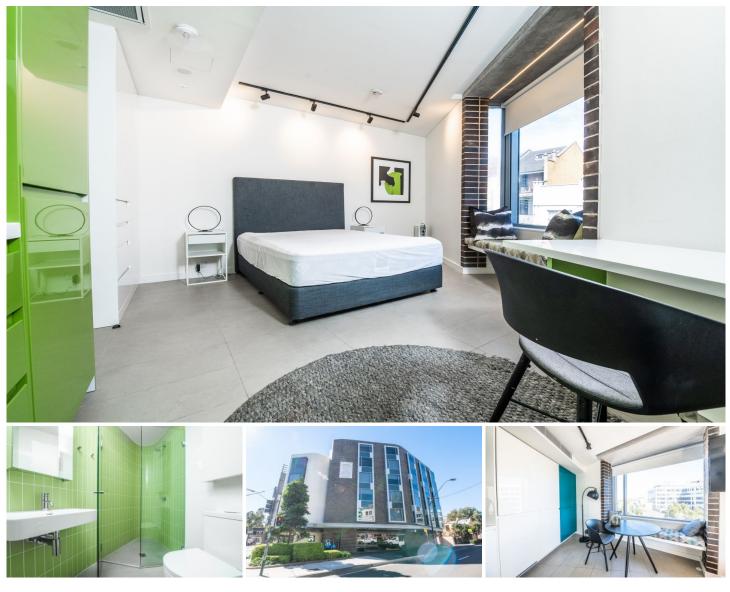

## 107/246-250 Cleveland Street Surry Hills NSW

This Modern complex has been beautifully designed and optimised for residents with busy life-styles looking for convenience and comfort.

The complex boasts modern finishes throughout with quality furnishings. It also features a communal games room/break out office and roof top balcony for residents who feel the need to relax or switch up their day.

- Designer studios filled with natural light, differently colour schemes on each level
- Quality furnishings and appliances
- Fully equipped kitchen
- Private modern bathrooms
- Ducted air conditioning
- Internal washing/dryer
- Secure building with intercom and on site community