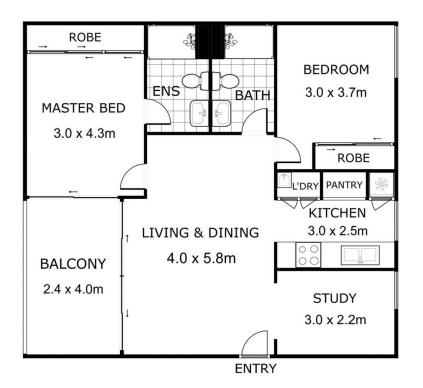

## 437/2 Kirby Walk Zetland NSW

Situated in the most desirable Waterloo and Zetland precinct, please come and Experience the quiet and leisure lifestyle near the City Centre

This luxury 2 bedroom apartment located in the most spectacular area of Zetland and it provides Great Convenience and it makes your life easier by offering minutes within walking distance to Cafes, Restaurants, Shopping Mall of East Village.

## Key features:

- -Timber Floor Renovated
- -Bedroom sized Study Room