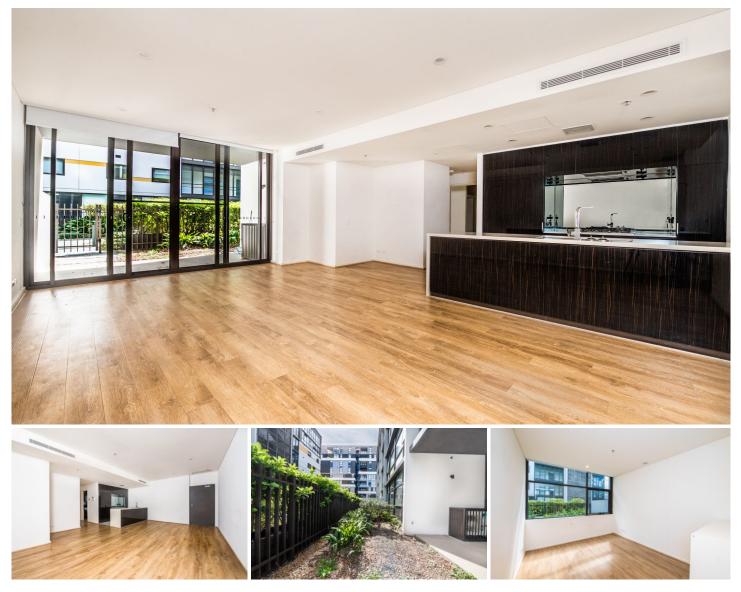

## 215/1 George Julius Avenue Zetland NSW

Situated in the most desirable Waterloo and Zetland precinct, please come and Experience the quiet and leisure lifestyle near the City Centre

This luxury 2 bedroom apartment located in the most spectacular area of Zetland and it provides Great Convenience and it makes your life easier by offering minutes within walking distance to Cafes, Restaurants, Shopping Mall of East Village.

## Key features:

- Open plan living and dining area with plenty storage space

View : https://www.jami.com.au/lease/nsw/eastern-subur bs/zetland/residential/apartment/6648733

Jane Lin 02 8776 8707

Gimmy Pan 02 8776 8707