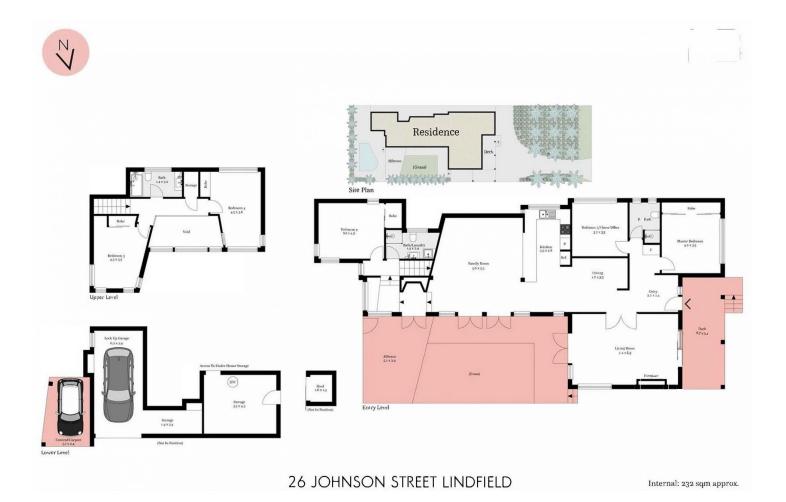

## Key Features Include:

-Separate Bedroom Areas with five generous size Rooms -Large formal dining plus additional casual dining and outdoor alfresco dining areas

-Designer gas kitchen with stone bench tops and premium stainless steel appliances.

-Sunny saltwater pool in a private pool garden

- 750m walk to Beaumont Road Public School, in Killara High School zone, close to Lindfield Learning Village

- Split system air conditioning and gaspoints

-Lock up garage and abundant under house storage