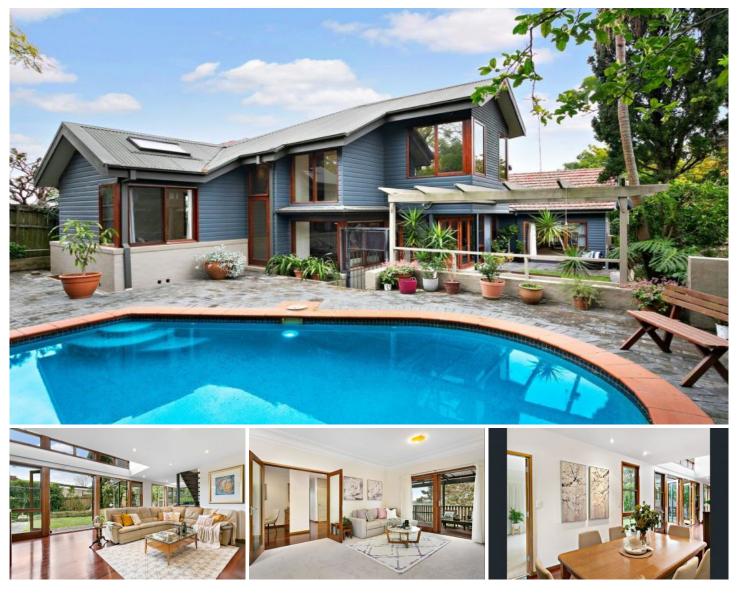

## J M REAL ESTATE

26 Johnson Street Lindfield NSW

Architect-designed house with plenty of Windows and Skylights which bring light and space for family living while a recent refresh includes refinished Jarrah floors, fresh paint and Renovated Timber Floors.

## Key Features Include:

-Separate Bedroom Areas with five generous size Rooms -Large formal dining plus additional casual dining and outdoor alfresco dining areas

-Designer gas kitchen with stone bench tops and premium stainless steel appliances.

-Sunny saltwater pool in a private pool garden

- 750m walk to Beaumont Road Public School, in Killara High School zone, close to Lindfield Learning Village

- Split system air conditioning and gaspoints

-Lock up garage and abundant under house storage