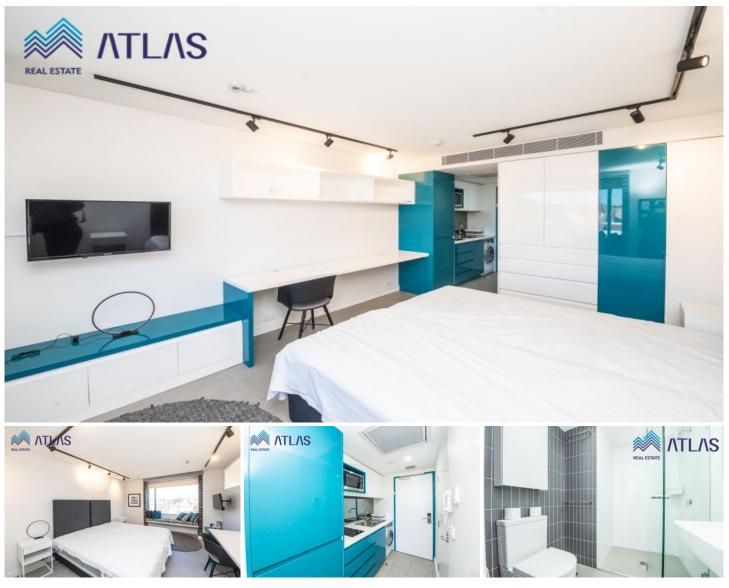

## 504/246-250 Cleveland Street Surry Hills NSW

This Modern complex has been beautifully designed and optimised for residents with busy life-styles looking for convenience and comfort.

The complex boasts modern finishes throughout with quality furnishings. It also features a communal games room/break out office and roof top balcony for residents who feel the need to relax or switch up their day.

The building also employs a concierge/community host on site to welcome and assists residents and who also organises community activities should you wish to participate.

- Designer studios filled with natural light, differently colour schemes on each level

- Quality furnishings and appliances
- Fully equipped kitchen
- Private modern bathrooms

1 🎮 1 🚰

View : https://www.jami.com.au/lease/nsw/eastern-subur bs/surry-hills/residential/apartment/6578876

Gimmy Pan 02 8776 8707