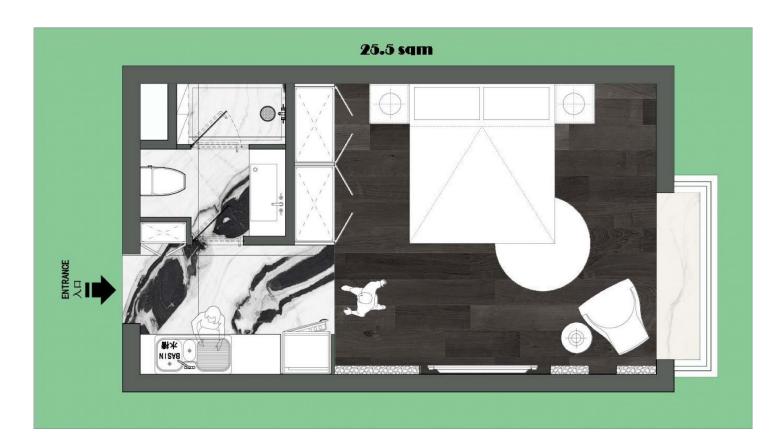

## 504/246-250 Cleveland Street Surry Hills NSW

This Modern complex has been beautifully designed and optimised for residents with busy life-styles looking for convenience and comfort.

The complex boasts modern finishes throughout with quality furnishings. It also features a communal games room/break out office and roof top balcony for residents who feel the need to relax or switch up their day.

The building also employs a concierge/community host on site to welcome and assists residents and who also organises community activities should you wish to participate.

- Designer studios filled with natural light, differently colour schemes on each level

- Quality furnishings and appliances
- Fully equipped kitchen
- Private modern bathrooms

1 🎮 1 🚰

View : https://www.jami.com.au/lease/nsw/eastern-subur bs/surry-hills/residential/apartment/6578876

Gimmy Pan 02 8776 8707