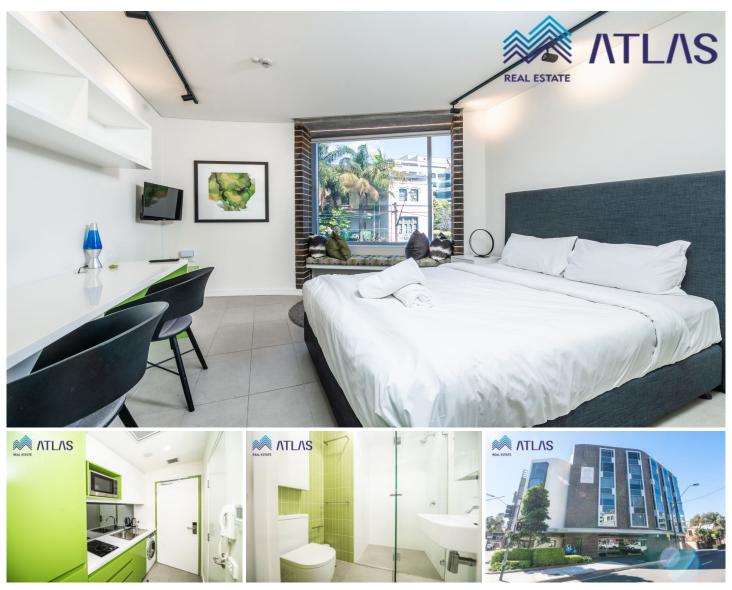

## 306/246-250 Cleveland Street Surry Hills NSW

This Modern complex has been beautifully designed and optimised for residents with busy life-styles looking for convenience and comfort.

The complex boasts modern finishes throughout with quality furnishings. It also features a communal games room/break out office and roof top balcony for residents who feel the need to relax or switch up their day.

The building also employs a concierge/community host on site to welcome and assists residents and who also organises community activities should you wish to participate.

- Designer studios filled with natural light, differently colour schemes on each level

- Quality furnishings and appliances
- Fully equipped kitchen
- Private modern bathrooms

1 🎮 1 🚰

View : https://www.jami.com.au/lease/nsw/eastern-subur bs/surry-hills/residential/apartment/6578875

Gimmy Pan 02 8776 8707