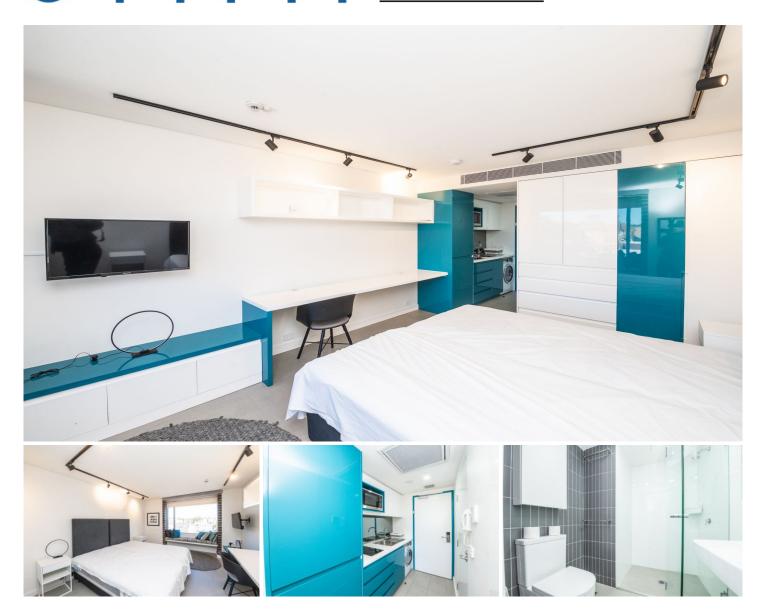

## 405/246-250 Cleveland Street Surry Hills NSW

This Modern complex has been beautifully designed and optimised for residents with busy life-styles looking for convenience and comfort.

The complex boasts modern finishes throughout with quality furnishings. It also features a communal games room/break out office and roof top balcony for residents who feel the need to relax or switch up their day.

The building also employs a concierge/community host on site to welcome and assists residents and who also organises community activities should you wish to participate.

- Designer studios filled with natural light, differently colour schemes on each level
- Quality furnishings and appliances
- Fully equipped kitchen
- Private modern bathrooms