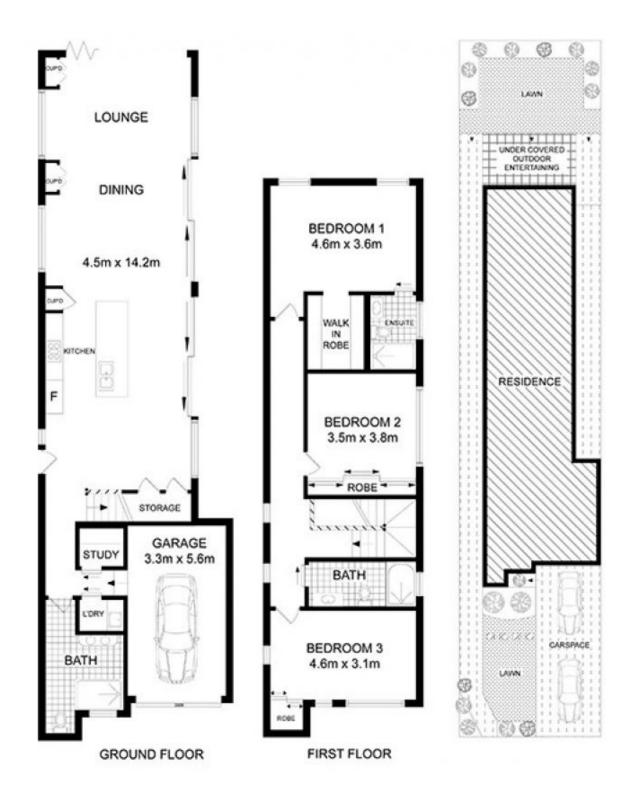

## 21 The Causeway Strathfield South NSW

This architecturally designed house located in a quiet street with Tiles Floor downstairs and Floorboards fitted in all the bedrooms.

-Vast walls of glass and wide doors with North Facing Backyards

-Gourmet kitchen with ceaser stone bench top range hood, oven & dishwasher

-Ducted Air Conditioning

-Integrated audio system, ducted vacuum, video intercom.

-Three large bedrooms upstairs with built-ins

-Master bedroom featuring walk-in wardrobe and ensuite bathroom

-Remote lock up garage with internal access.

-Close to school, public transport, within 10 minutes drive to Strathfield

View : https://www.jami.com.au/lease/nsw/inner-west/str athfield-south/residential/house/6566067