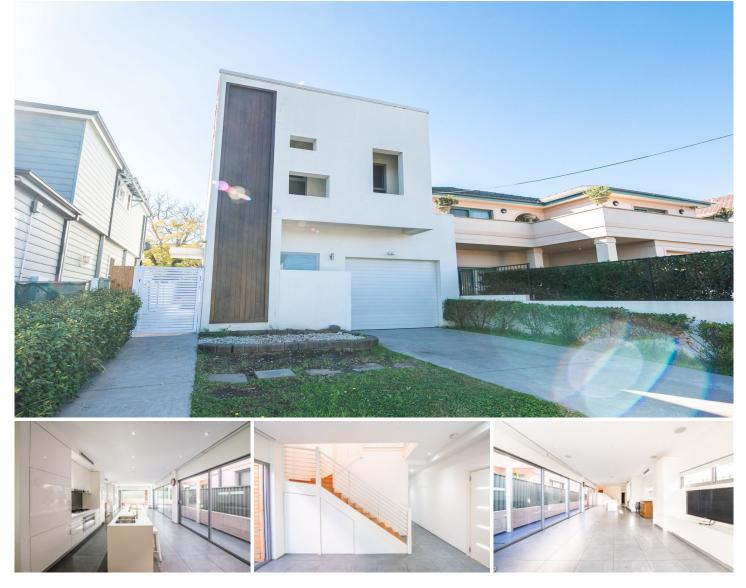

## 21 The Causeway Strathfield South NSW

This architecturally designed house located in a quiet street with Tiles Floor downstairs and Floorboards fitted in all the bedrooms.

-Vast walls of glass and wide doors with North Facing Backyards

-Gourmet kitchen with ceaser stone bench top range hood, oven & dishwasher

-Ducted Air Conditioning

-Integrated audio system, ducted vacuum, video intercom.

-Three large bedrooms upstairs with built-ins

-Master bedroom featuring walk-in wardrobe and ensuite bathroom

-Remote lock up garage with internal access.

-Close to school, public transport, within 10 minutes drive to Strathfield

View : https://www.jami.com.au/lease/nsw/inner-west/str athfield-south/residential/house/6566067