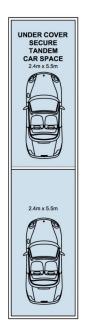

## Main Features:

- Modern open plan kitchen; European stainless steel appliances
- Generous sized main bedroom with built-in
- Modern Designer bathroom with floor-to-ceiling tiles
- Spacious study room
- Reverse cycle air conditioning and internal laundry
- 2 car spaces
- Secure intercom entry, lift access