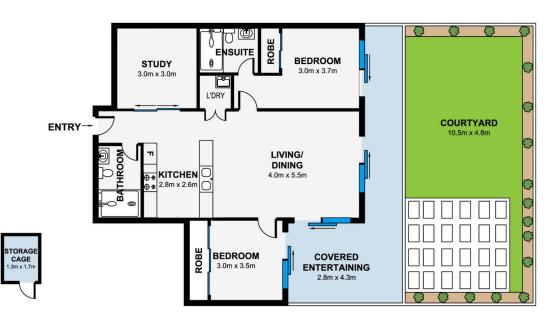

## **CG17/5 Adonis Avenue Rouse Hill NSW**

Separate Study room can be used as a Third room.

Ideally located in the scenic beauty of Rouse Hill and only short walking distance to the Rouse Hill Town Centre with cafes, restaurants and supermarkets, this 2 bedroom contemporary apartment is conveniently positioned to enjoy the best the area has to offer.

## Main Features:

- Modern open plan kitchen; European stainless steel appliances
- Generous sized main bedroom with built-in
- Modern Designer bathroom with floor-to-ceiling tiles
- Spacious study room
- Reverse cycle air conditioning and internal laundry
- 2 car spaces
- Secure intercom entry, lift access