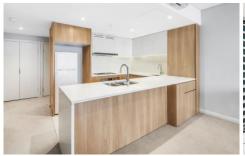

## Features:

- Spacious living area
- North east facing with panoramic water view
- Master bedroom with en-suite and access to winter garden
- Daikin split system air conditioning