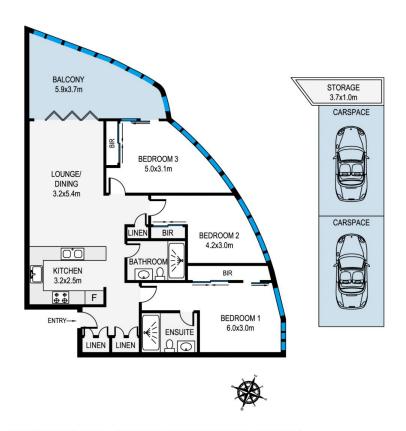

## 1007/2 Waterways Street Wentworth Point NSW

Elevated on level 10 of Z.E.N, Wentworth Point this spacious 3-bedroom apartment embraces pictures of water view and Rhodes skyline view.

Conveniently located across the road to Marina Square Shopping Centre with 40 specialty stores, Coles and restaurants, within 2 minutes walking distance to Wentworth Point Public School; footbridge to Rhodes and 5 minutes to ferry wharf.

## Features:

- Spacious living area
- North east facing with panoramic water view
- Master bedroom with en-suite and access to winter garden
- Daikin split system air conditioning

## 3 🕮 2 🟪 2 🚘

Price : \$ 940,000 Building Size : 101 sqm

View : https://www.jami.com.au/sale/nsw/inner-

west/wentworth-point/residential/apartm

ent/6517470

Jane Lin 02 8776 8707

Gimmy Pan 02 8776 8707

1007/2 Waterways Street, Wentworth Point