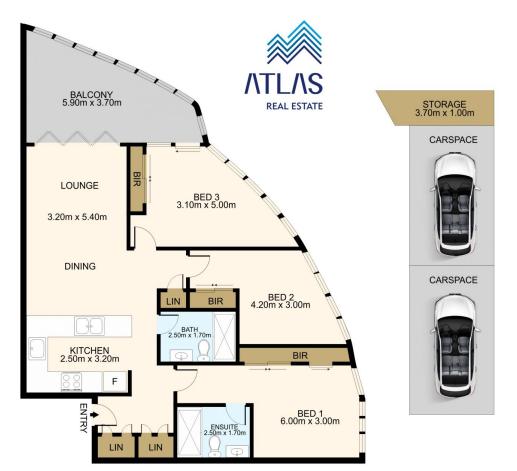

## 1007/2 Waterways Street Wentworth Point NSW

Elevated on level 10 of Z.E.N, Wentworth Point this spacious 3-bedroom apartment embraces pictures of water view and Rhodes skyline view.

Conveniently located across the road to Marina Square Shopping Centre with 40 specialty stores, Coles and restaurants , within 2 minutes walking distance to Wentworth Point Public School; footbridge to Rhodes and 5 minutes to ferry wharf.

## Features:

- Spacious living area
- North east facing with panoramic water view
- Master bedroom with en-suite and access to winter garden
- Daikin split system air conditioning

## 3 📮 2 🔓 2 🖨

**View**: https://www.jami.com.au/lease/nsw/inner-west/we ntworth-point/residential/apartment/6501409

Jane Lin 02 8776 8707

Martin Tan 02 8776 8707

0 1 2 3 4 5

DISCLAIMER: THIS IS FOR ILLUSTRATIVE PURPOSES ONLY. ALL DIMENSIONS ARE APPROXIMATE AND IT DOES NOT CONSTITUTE PART OF ANY LEGAL DOCUMENTS.

ADDRESS:

1007/2 Waterways St Wentworth Point