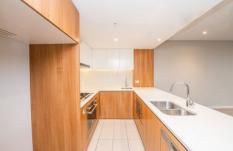

## Features:

- Spacious living area
- North east facing with panoramic water view
- Master bedroom with en-suite and access to winter garden
- Daikin split system air conditioning