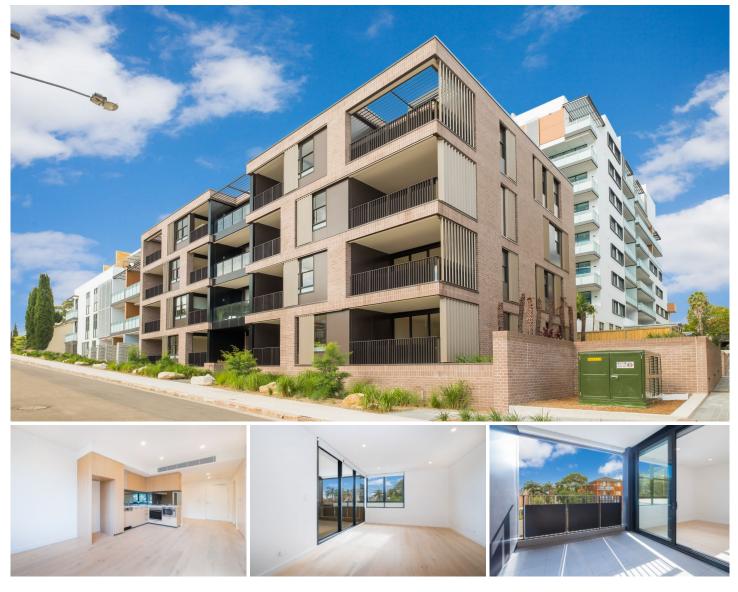

## G02/45 Upward Street Leichhardt NSW

Ideally located in the scenic beauty of Leichhardt and surrounded by the Inner West cafes, restaurants and supermarkets, this 1 bedroom contemporary apartment is conveniently positioned to enjoy the best the area has to offer.

Main Features:

- Modern open plan kitchen; European stainless steel appliances

- Generous sized main bedroom with built-in
- Modern Designer bathroom with floor-to-ceiling tiles
- Timber floorboards in living area
- Secure intercom entry, lift access
- Generous outdoor living space with District View
- Reverse cycle air conditioning and internal laundry
- -Swimming pool and Barbecue facility in the Community