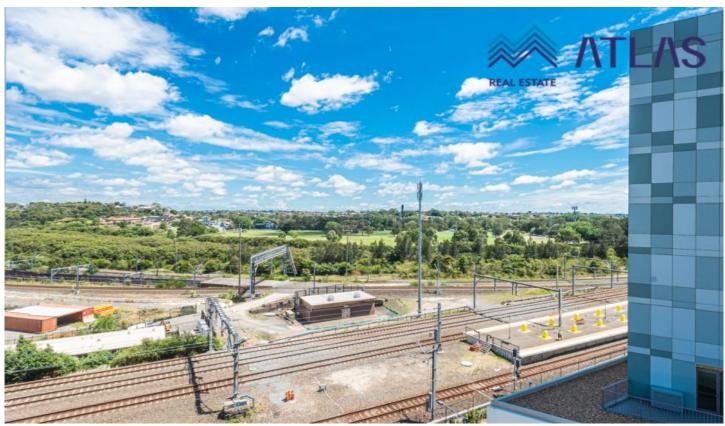

## 604/7 Magdalene Terrace Wolli Creek NSW

One of the residential buildings that forms part of Discovery Point's vibrant community! This modern one bedroom security apartment offers superior fittings including, Stone kitchen bench tops, European stainless steel SMEG appliances, Built-In wardrobe, Internal Laundry with dryer, Modern Kitchen and Bathroom.

Other features Include:

Spacious open plan lounge-dining area North facing Separate Study

Split system air conditioning

Heated indoor/outdoor swimming pool with separate wading pool

Fully equipped gymnasium